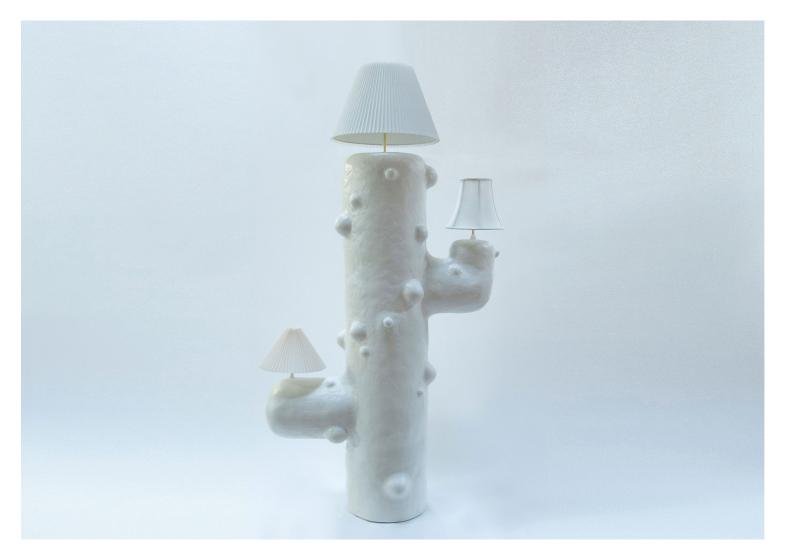

## Sonora Floor Lamp *by* Brent Warr

*Contemporary* United States

Exclusive collection with Coup D'Etat. Collectible Edition of 12 + 1AP. This is the AP.

**Please note:** All plaster furniture and lighting are handmade, making each piece unique. Inconsistency in texture, shape, and color may occur due to its natural material and curing procedures. Subject to upcharge. Dimensions: 48" W x 18" D x 88" H

Materials: Epoxy, Wood, Pulp, Plaster, Paint, Sealant, and Steel

Item Number: LF-WARR-SONORA

Price Upon Request

111 Rhode Island Street, Suite 1 San Francisco, CA 94103 P. 415 241 9300
100 N Robertson Blvd, Los Angeles, CA 90048 P. 323 825 5880
E. info@coupdetatsf COUPDETATSF.COM