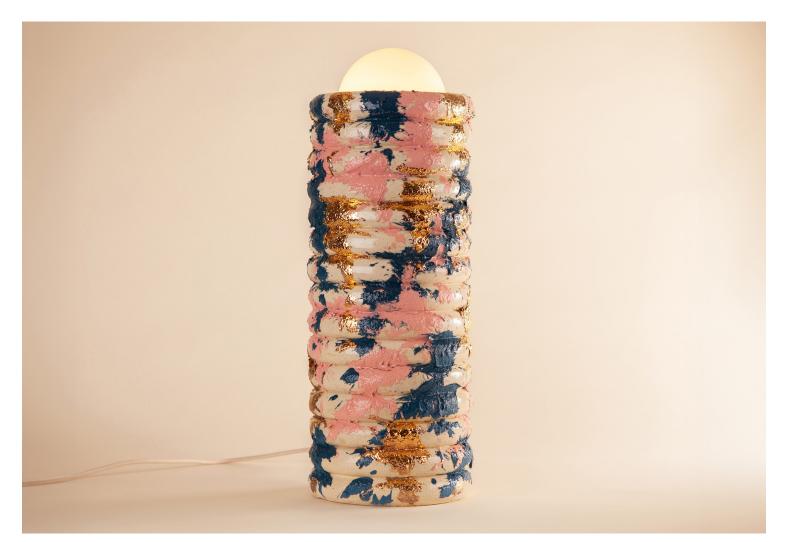

## Splat Lamp #3 *by* Daniel Shapiro

*Contemporary* United States

The Splat Lamp is hand built as a single piece in Shapiro's studio. Once constructed and partially dried, three stained clay slips are catapulted at the form in layers creating a color approach that simultaneously feels purposeful and by chance. Once fired the 24k gold overglaze is hand painted and fired again creating the feeling of a gold explosion.

Dimensions: 7.5" W x 23.5" H

Item Number: LT-DS-SPLAT-3

Price Upon Request

111 Rhode Island Street, Suite 1 San Francisco, CA 94103 P. 415 241 9300
100 N Robertson Blvd, Los Angeles, CA 90048 P. 323 825 5880
E. info@coupdetatsf COUPDETATSF.COM