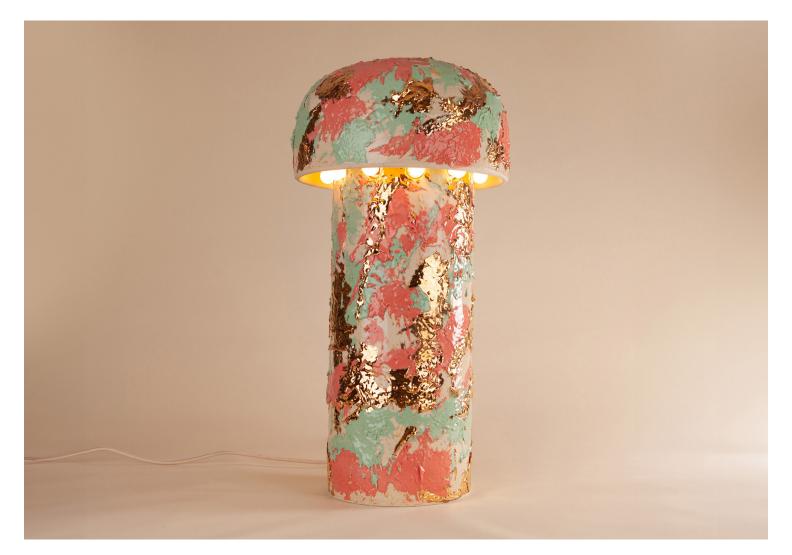

## Splat Lamp #5 *by* Daniel Shapiro

*Contemporary* United States

The Splat Lamp is hand built as a single piece in Shapiro's studio. Once constructed and partially dried, three stained clay slips are catapulted at the form in layers creating a color approach that simultaneously feels purposeful and by chance. Once fired the 24k gold overglaze is hand painted and fired again creating the feeling of a gold explosion.

Dimensions: 12" W x 26.5" H

Item Number: LT-DS-SPLAT-5

Price Upon Request

111 Rhode Island Street, Suite 1 San Francisco, CA 94103 P. 415 241 9300
100 N Robertson Blvd, Los Angeles, CA 90048 P. 323 825 5880
E. info@coupdetatsf COUPDETATSF.COM