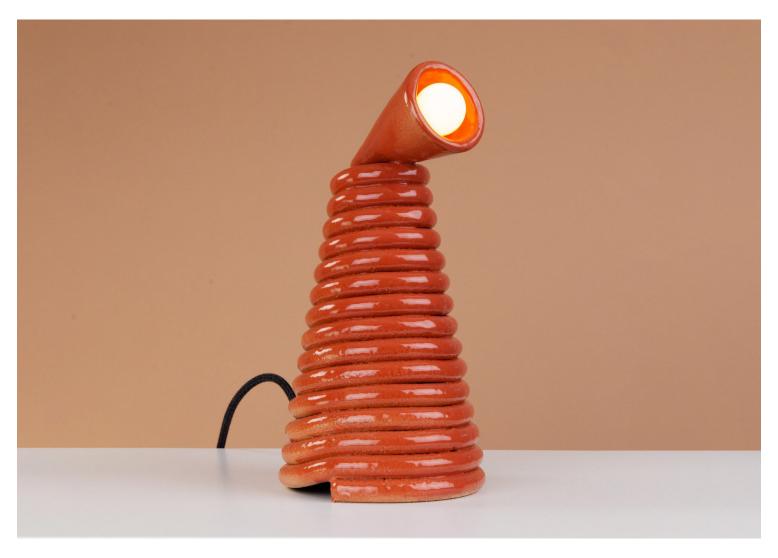

## Spring Lamp by Daniel Shapiro

Contemporary
United States

The Spring Lamp is hand built from over 15 feet of extruded stoneware tubing that's coiled into a cone form. The tubing leads to a smaller cone that's affixed to the top of the sculpture and houses a candelabra bulb. The light source casts shadows on the tubing below creating dramatic shadows that accentuate it's shape.

Its petite size makes the Spring Lamp perfect on a night stand or side table.

Dimensions: 7" Dia. x 12.75" H

Materials: Stoneware, Gold Luster, and Glass

Item Number: LT-DS-SPRNG-LMP

Price Upon Request

**Please Note:** The Spring Lamps are available in various finishes and custom sizes and are open for commission.