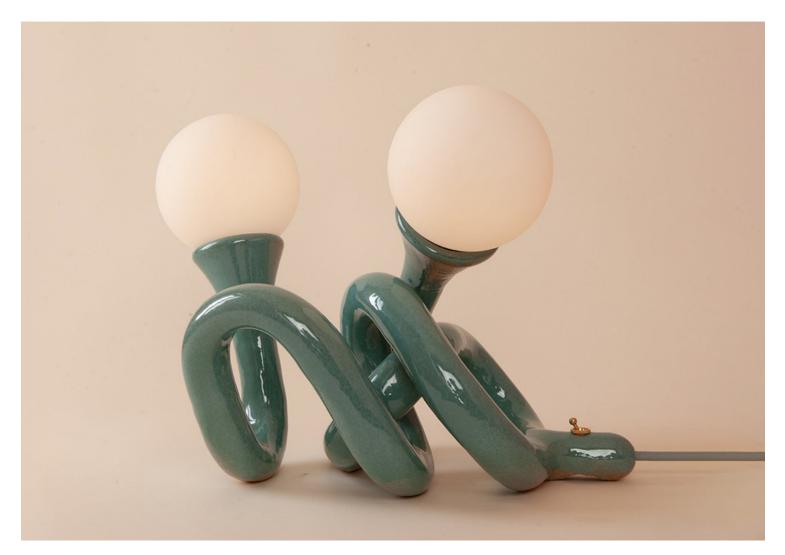

## Squiggle #100 *by* Daniel Shapiro

*Contemporary* United States

Daniel Shapiro's Squiggle #100 is hand built using California stoneware through a combination of ceramic techniques. Elements are thrown on the wheel or extruded and then painstakingly assembled to create a one of a kind form.

While each Squiggle Lamp is similar in concept they all are unique in form and finish. The process of building the lamps is its own creative journey with the end result taking on a personality of its own. **Dimensions:** 15" W x 10" D x 12" H

Materials: Stoneware

Item Number: LT-DS-SQGGL-100

**Price Upon Request** 

**Please Note:** The Squiggle Lamps are available in various finishes and custom sizes and are open for commission.

111 Rhode Island Street, Suite 1 San Francisco, CA 94103 P. 415 241 9300
100 N Robertson Blvd, Los Angeles, CA 90048 P. 323 825 5880
E. info@coupdetatsf COUPDETATSF.COM