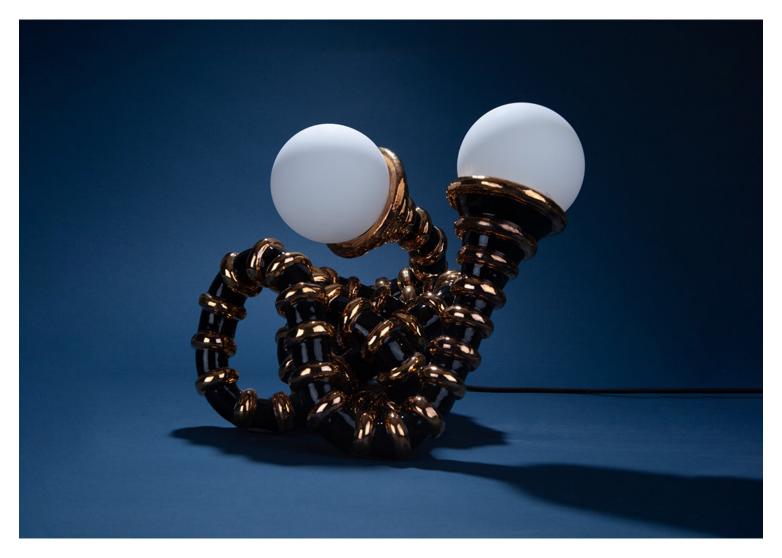

## Squiggle #107 by Daniel Shapiro

Contemporary
United States

Daniel Shapiro's Squiggle #107 is hand built using California stoneware through a combination of ceramic techniques. Elements are thrown on the wheel or extruded and then painstakingly assembled to create a one of a kind form. Once built, bands and 24k gold are added creating its unique appearance.

While each Squiggle Lamp is similar in concept they all are unique in form and finish. The process of building the lamps is its own creative journey with the end result taking on a personality of its own.

**Dimensions:** 14" W x 12" D x 13" H

Materials: Stoneware

Item Number: LT-DS-SQGGL-107

Price Upon Request

**Please Note:** The Squiggle Lamps are available in various finishes and custom sizes and are open for commission.