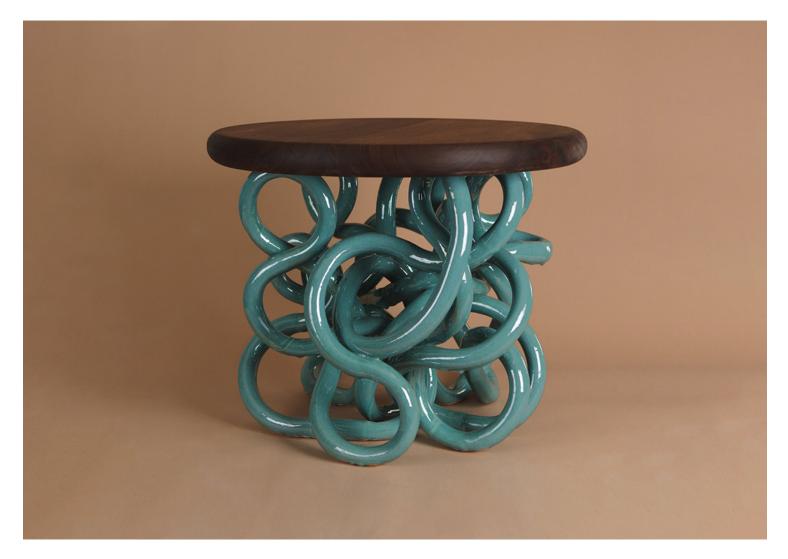

## Squiggle Table by Daniel Shapiro

*Contemporary* United States

The Squiggle Table is hand built in Shapiro's studio and is constructed of a single ceramic tube that measures over 30 feet, once fired the tube is injected with resin to add strength. The table stands at 21" tall and supports a 23" diameter walnut top. Dimensions: 23" Dia. x 21" H

Materials: Stoneware

Item Number: TS-DS-SQGGL

**Price Upon Request** 

**Please Note:** The Squiggle Table is available in various finishes and custom sizes and is open for commission.

111 Rhode Island Street, Suite 1 San Francisco, CA 94103 P. 415 241 9300 100 N Robertson Blvd, Los Angeles, CA 90048 P. 323 825 5880 E. info@coupdetatsf **COUPDETATSF.COM**