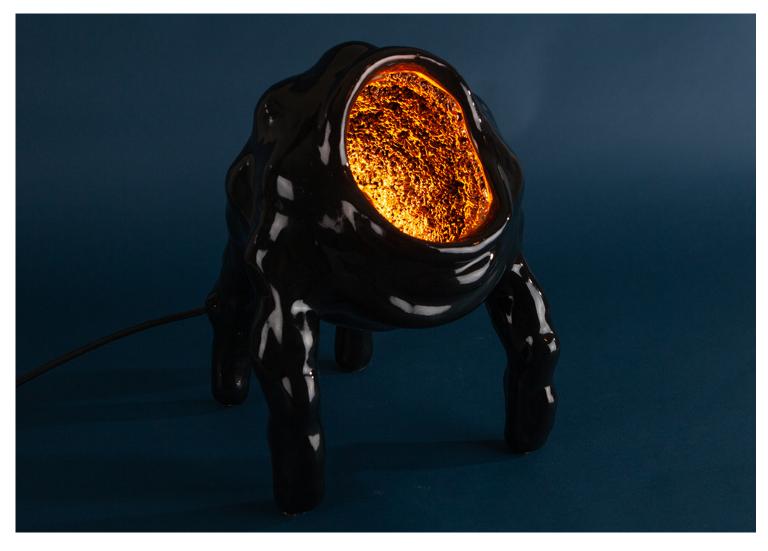

## Steve by Daniel Shapiro

Contemporary
United States

Part of Daniel's "Familiar Souls" series. "Steve" stands proudly at 14" high and 10.5" wide. While his build is slight his muscly physique glistens proudly in his glossy black glaze exterior. As is common with the physical manifestations of souls, Steve's inner walls house his authentic self. Upon further inspection a light source can be found inside Steve's cavity surrounded by thousands of clay extrusions glistening in 24k gold luster creating a sea of reflection that almost invites the viewer inside. While part of a series, Steve is one of a kind.