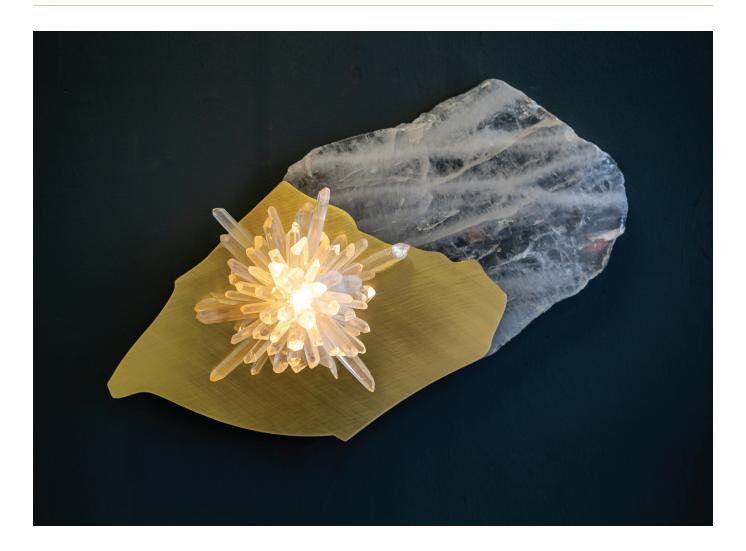

## SUGAR BOMB SCONCE MONO STONE & BRASS

## by Christopher Boots

Contemporary
Australia

Quartz crystal imitates its sweet crystal-twin in the bijou SUGAR BOMB.

LW-CBOOTS-SB.S.M.B

SUGAR BOMB radiates warm light through cracks and crevices, illuminating the delicate beauty of natural quartz crystal.

## SUGAR BOMB SCONCE MONO STONE & BRASS

| DESCRIPTION        | DIMENSIONS                   | WEIGHT            | LAMPING                                                           | LUMENS/<br>WATTS                | SUSPENSION   |
|--------------------|------------------------------|-------------------|-------------------------------------------------------------------|---------------------------------|--------------|
|                    | 19.5" W<br>4.9" D<br>12.2" H | 4.4 lbs (Approx.) | G9 110V LED 4.5W<br>3000K<br>G9 240V LED 4W<br>2700K<br>*Dimmable | 250 LM /<br>400 LM<br>4 / 4.5 W | Wall Mounted |
| LW-CBOOTS-SB.S.M.B |                              |                   |                                                                   |                                 |              |