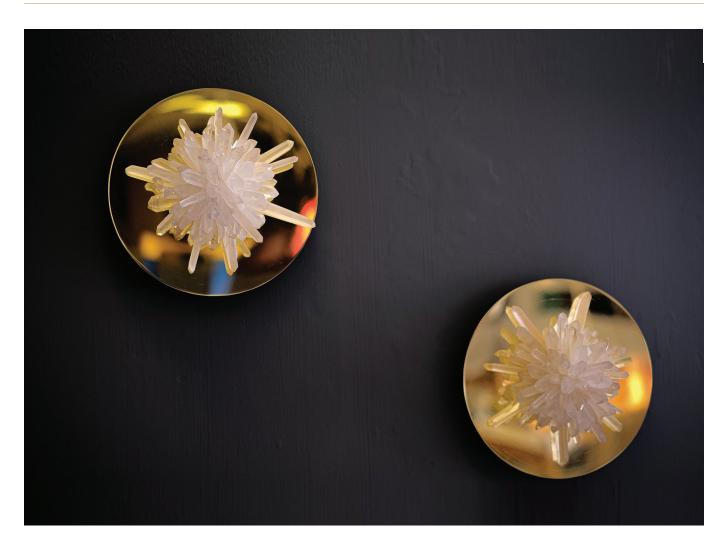

## Sugar Bomb Sconce Mono by Christopher Boots

Contemporary
Australia

Quartz crystal imitates its sweet crystal-twin in the bijou SUGAR BOMB.

LW-CBOOTS-SB.S.M

SUGAR BOMB radiates warm light through cracks and crevices, illuminating the delicate beauty of natural quartz crystal.