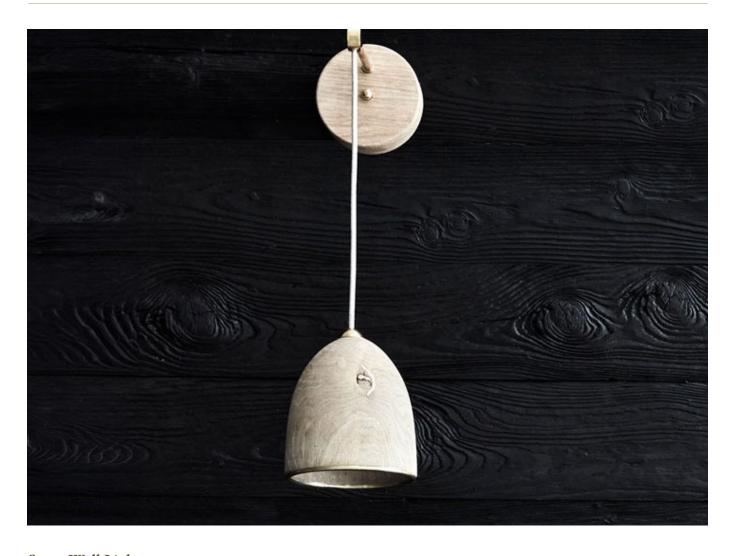

## Surya Wall Light by OCHRE

Contemporary
United States

Wall light with turned green oak shade with gold leaf accents, oak canopy and polished brass fittings.

Wall Light

LW-OC-SURYA

| DESCRIPTION     | DIMENSIONS          | WEIGHT                                                                                    | LIGHT SOURCE                            | INSTALLATION                                                |
|-----------------|---------------------|-------------------------------------------------------------------------------------------|-----------------------------------------|-------------------------------------------------------------|
|                 |                     |                                                                                           |                                         |                                                             |
|                 |                     |                                                                                           |                                         |                                                             |
|                 | 7" W x 9" D x 24" H | 4½ lbs                                                                                    | 1x E12 Bulb                             | Wiring: natural textile flex.                               |
|                 | Shade:              |                                                                                           | 500 Lumens (Each)<br>Max 8.5W           | UL listed.                                                  |
|                 | 6" Dia. x 7" H      |                                                                                           | LED Golf Ball                           |                                                             |
|                 | 0 Dia. x / 11       |                                                                                           | (Bulbs Included)                        |                                                             |
|                 | Wall Box:           |                                                                                           | Dimmable                                |                                                             |
| Wall Light      | 5.5" Dia. x 1.5" D  |                                                                                           |                                         |                                                             |
| LW-OC-SURYA     |                     |                                                                                           |                                         |                                                             |
| GOLD OPTION:    | METAL OPTION:       | air dries and adjusts to its new environment, some splits will likely appear in the wood. |                                         |                                                             |
| 22 CT GOLD LEAF | POLISHED BRASS      |                                                                                           |                                         | *Hotter bulbs not recommended.                              |
| WOOD OPTION:    |                     |                                                                                           |                                         | Custom sizes available upon request.<br>Price upon request. |
|                 |                     |                                                                                           | material was selected                   |                                                             |
| GREEN OAK       |                     | intentionally and any knots or fissures are not deemed detrimental                        |                                         |                                                             |
|                 |                     |                                                                                           | of the product but part                 |                                                             |
|                 |                     | of its nature                                                                             |                                         |                                                             |
|                 |                     | longer flex is                                                                            | *************************************** |                                                             |
|                 |                     | ionger nex is required.                                                                   |                                         |                                                             |