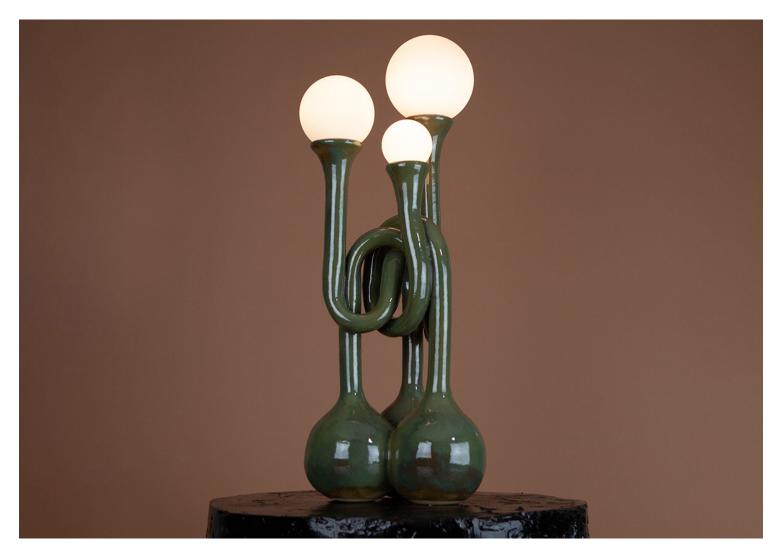

## The Path Lamp by Daniel Shapiro

Contemporary
United States

The Path Lamp is hand built using California stoneware through a combination of techniques. Elements of the lamp are extruded then painstakingly assembled to create a one-of-a-kind form.

While each The Path Lamp is similar in concept the process of building the lamps is its own creative journey resulting in a one-of-a-kind piece.

Dimensions: 13.5" Dia. x 27" H

Materials: Stoneware and Glass

Item Number: LT-DS-PTH

Price Upon Request

**Please Note:** The Lamps are available in various finishes and custom sizes and are open for commission.