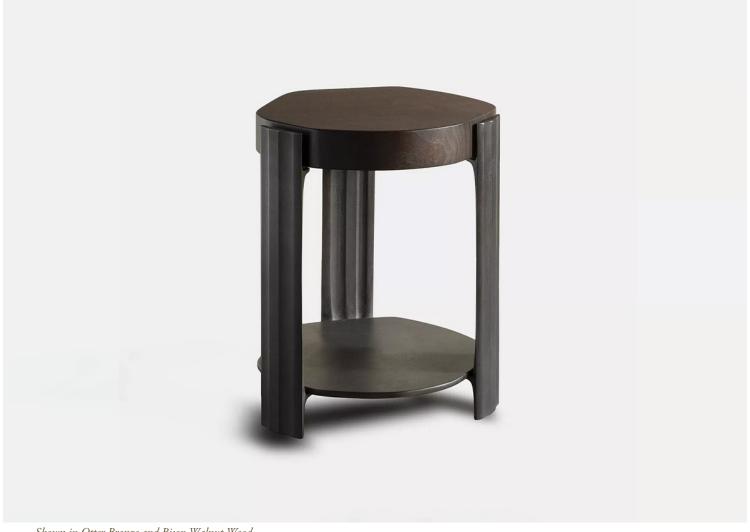

## **COUP** D'ETAT

Shown in Otter Bronze and Bison Walnut Wood

## Tributary Occasional Table With Wood Top by Refractory

Contemporary United States

The Tributary Occasional Table is an exploration of planes, channels, and primary and secondary surfaces.

Dimensions: 17.5" Dia. x 21.5" H Lower Top: 17.5" Dia. x 3.5" H Weight: 123 lbs

Cast Bronze: Artefact | Cinder | Jet Black | Muslin | Natural | Otter | Polished | Silver Dollar | Wishbone

Wood Top: Bison Walnut | Caliche Oak | Dusk Oak | Matchstick Oak Mustang Oak | Nocturne Oak | Raven Oak | Salt Flat Oak | Trail Oak