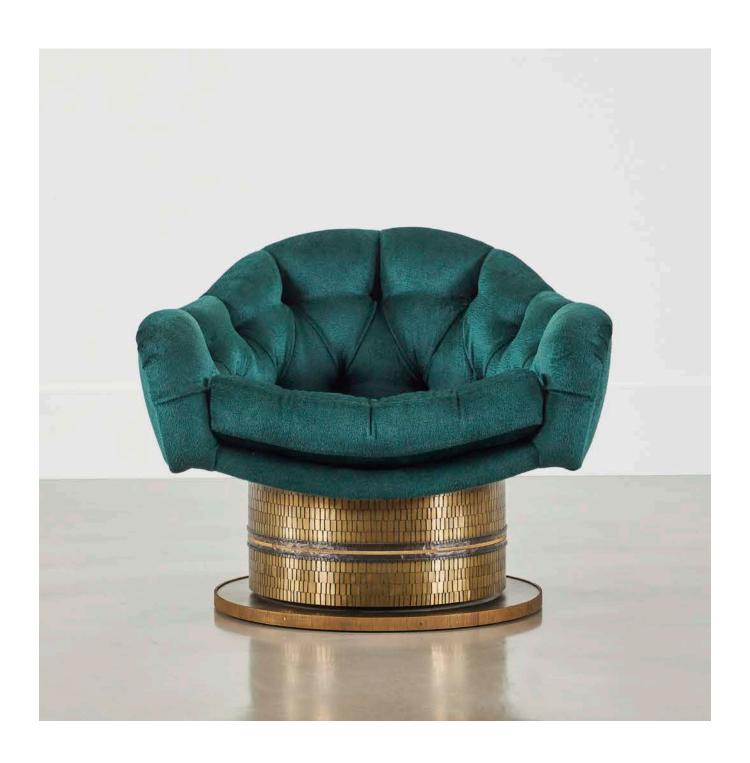

## TURN AROUND SWIVEL CLUB CHAIR by COUP STUDIO x Damian Jones

MOSAIC RIVET RIVER ROCK GOLDEN BAND

 Item No.
 Dimensions
 Seat
 Arm Height
 Weight

 UP-CS-I9-DAMIANJONES
 36" W x 31" D x 29" H
 I7" H (to Crown) x 21" D
 23.5"
 75 lbs

Metal Finish

Varied Brass Patinas

Upholstery Detail

COM: 5.5 yards (Plain 54" Wide) COL: 100 sq. ft. (I5% Upcharge)

Swivel Options

Free Swivel
Swivel Return

Lead Time

16 - 18 Weeks

Additional Info

Custom sizes and finishes available.

 $\label{limited} \mbox{Limited edition: 50 of each design.}$ 

 $Each\ chair\ is\ numbered.$ 

Four designs: Mosaic, Rivet, River Rock and Golden Band.