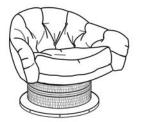

## TURN AROUND SWIVEL CLUB CHAIR by COUP STUDIO x Damian Jones

MOSAIC RIVET RIVER ROCK GOLDEN BAND

 Item No.
 Dimensions
 Seat
 Arm Height
 Weight

 UP-CS-I9-DAMIANJONES
 36" W x 31" D x 29" H
 I7" H (to Crown) x 21" D
 23.5"
 75 lbs