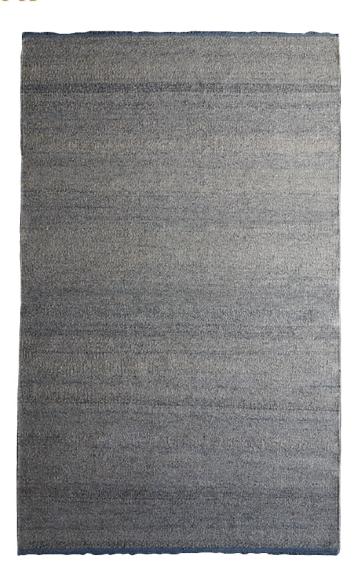

## Uma Blue by OCHRE WILD

Contemporary

Bengal

Handwoven flatweave rug in Linen and Hemp.

Dimensions (As Shown): 73" W x 118" L

Custom Sizes Available.

Price Upon Request.

Item Number: OC-RUG-UMA BLUE

The Ochre Wild collection consists of handmade, naturally dyed rugs that are made in Bengal using centuries-old techniques. A rich variety of fibers and natural dyes are used for both the Indo-Tibetan and our flat-weave Dhurrie rugs.